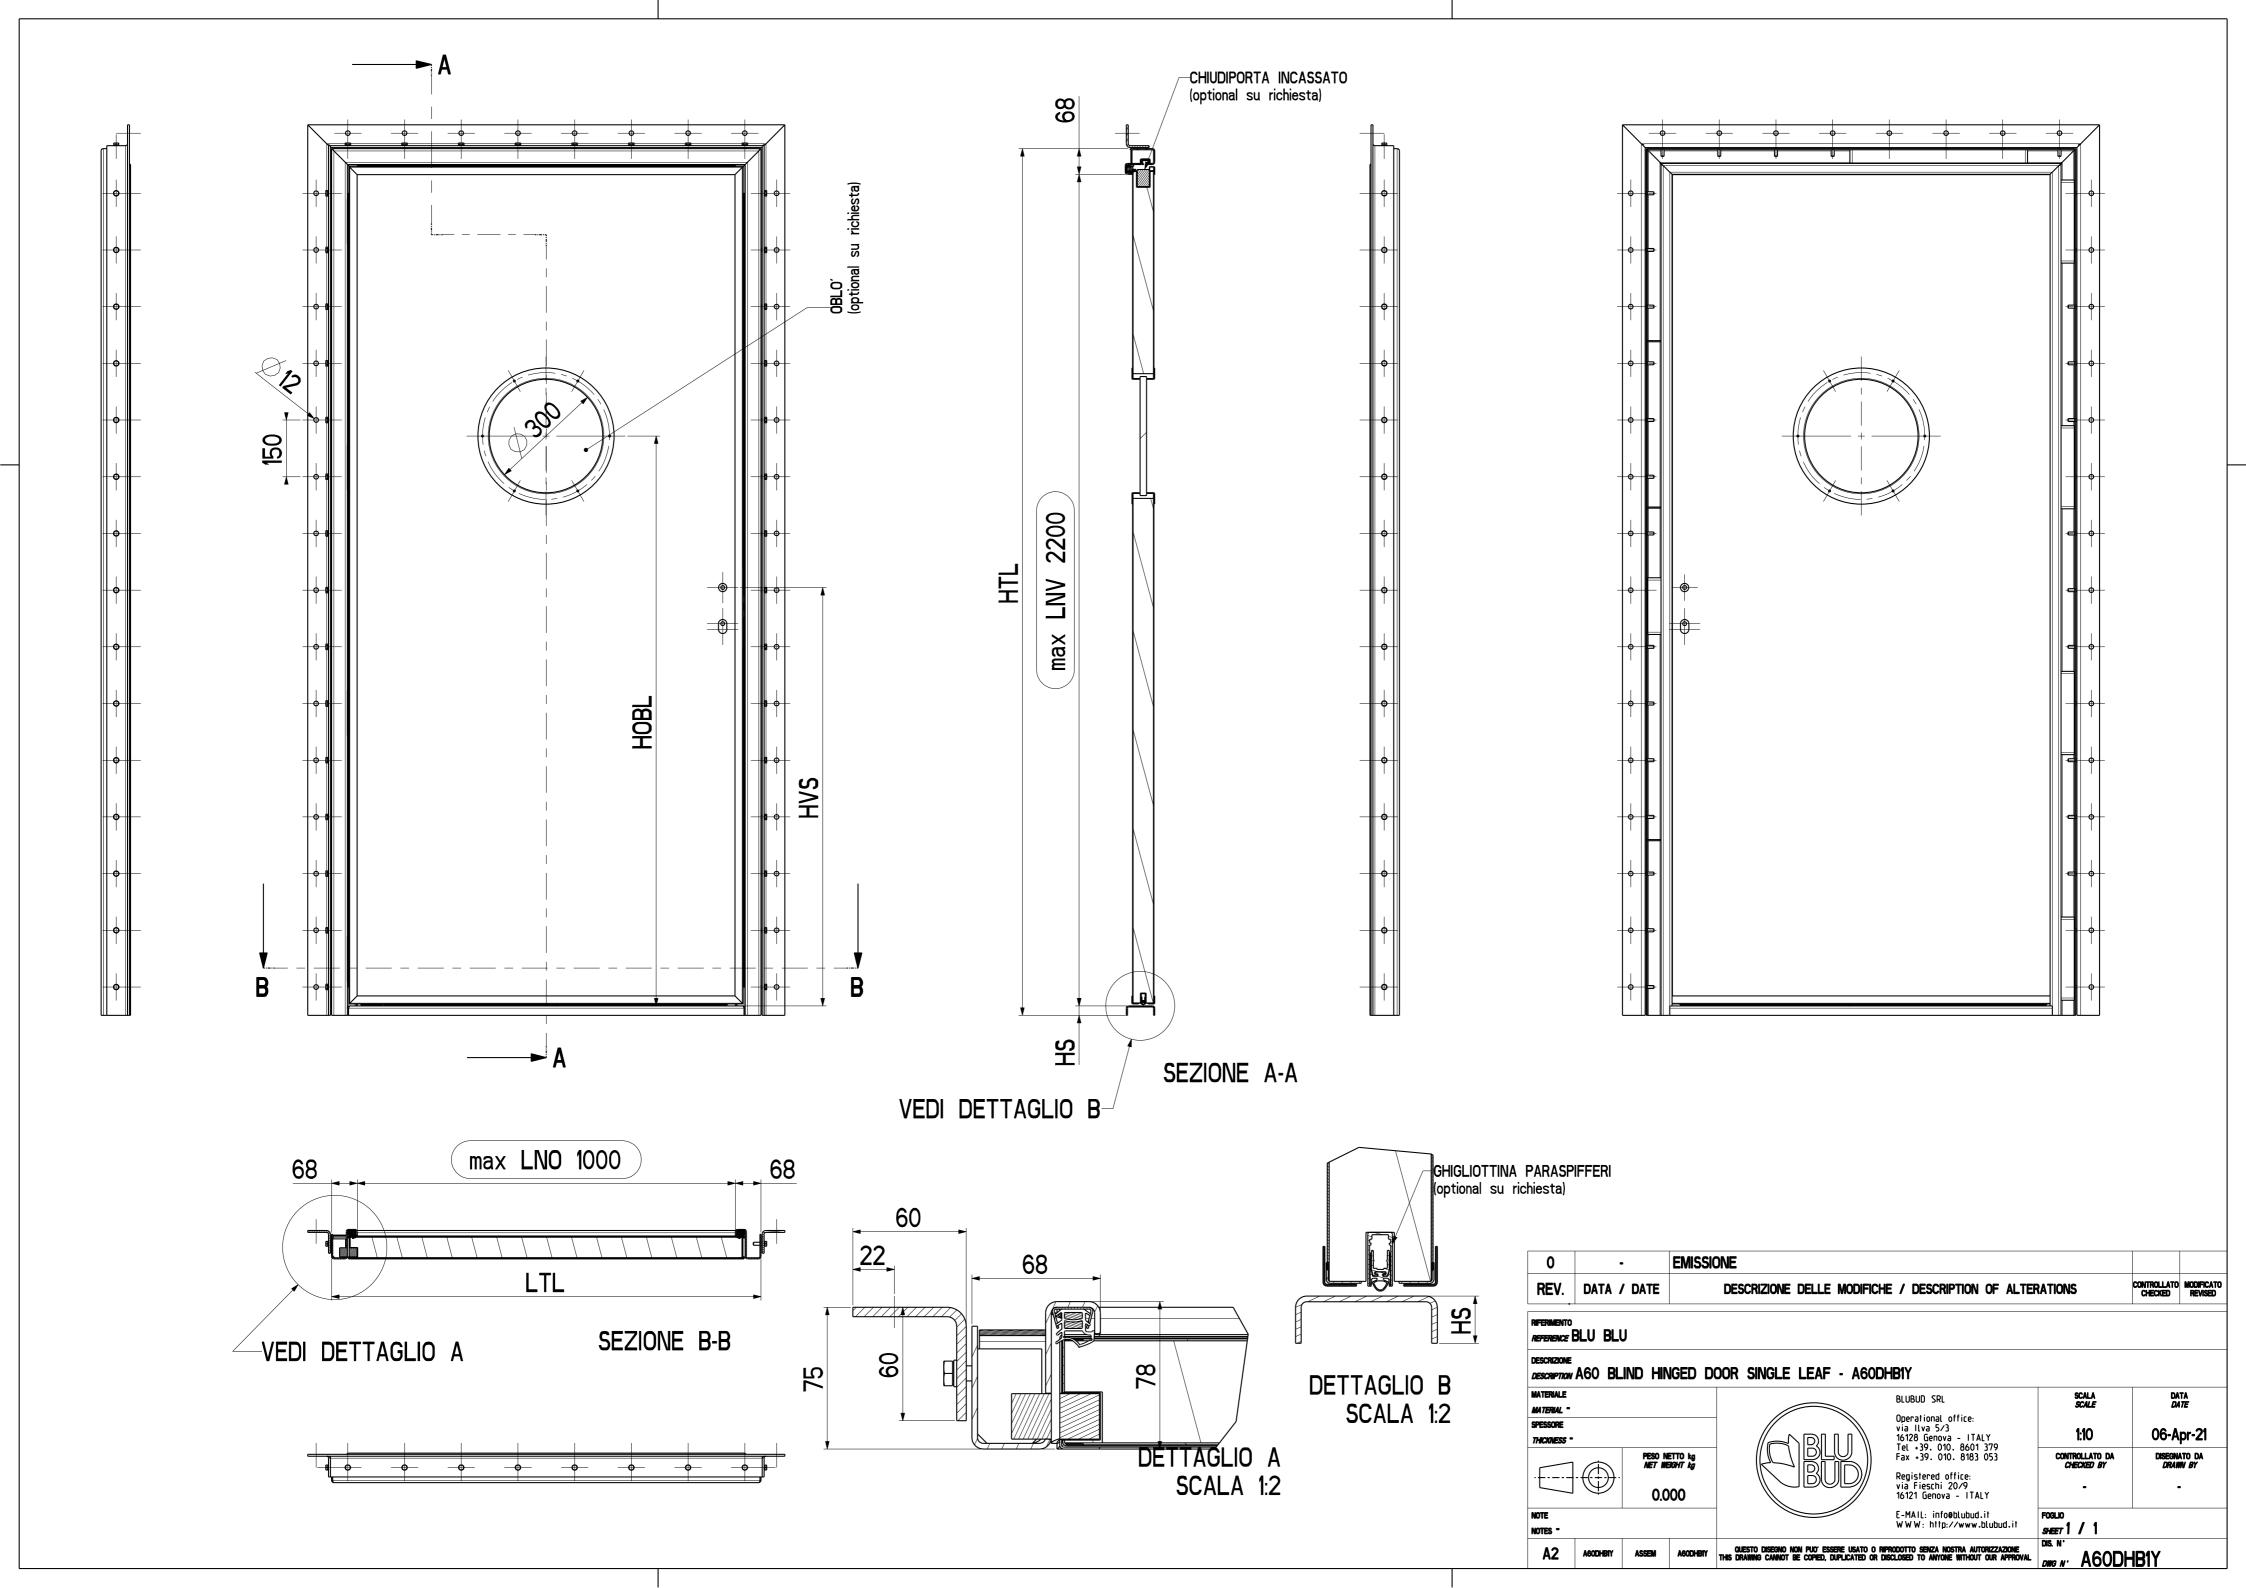

## **BLIND HINGED DOOR**

Datasheet n. 778

| General Information                | blind single loof binged door                           |
|------------------------------------|---------------------------------------------------------|
| description                        | blind, single leaf, hinged door                         |
| type                               | A60DHB1Y                                                |
| manufacturer                       | Blu Bud srl                                             |
| Application                        |                                                         |
| fire properties                    | A60 Class fire resistant                                |
| certificates, approvals            | RINA MED Module B Nr. MED096021CS                       |
| drawing number                     | A60DHB1                                                 |
| Size                               |                                                         |
| max horizontal clear opening (LNO) | 1000 mm                                                 |
| max vertical clear opening (LNV)   | 2100 mm                                                 |
| horizontal cut in bulkhead (TPO)   | LNO + 136 mm                                            |
| vertical cut in bulkhead (TPV)     | LNV + sill height + 88 mm                               |
| sill                               | 25 mm                                                   |
| Frame                              |                                                         |
| frame size                         | see dwg                                                 |
| frame thickness                    | 3 mm                                                    |
| counter frame                      | welded or screwed connection 60x60 mm                   |
| counter frame thickness            | 5 mm                                                    |
| materials                          | steel or stainless steel (ss)                           |
| finishing                          | raw, paint, brushed or polished (ss)                    |
| Leaf                               |                                                         |
| concept                            | sandwich                                                |
| thickness                          | 56 mm                                                   |
| core                               | single insulation layer                                 |
| material of skins                  | steel or stainless steel (ss)                           |
| coating                            | raw, laminates, PVC, brushed or polished (ss)           |
| leaf frame                         | paint, brushed or polished (ss)                         |
| Accessories                        |                                                         |
| standard                           | hinges, lockset, sill cover                             |
| extra                              | concealed hinges, concealed door closer, automatic sill |
|                                    | gasket, window, hose port                               |
| window size                        | 300 mm (w) x 300 mm (h)                                 |