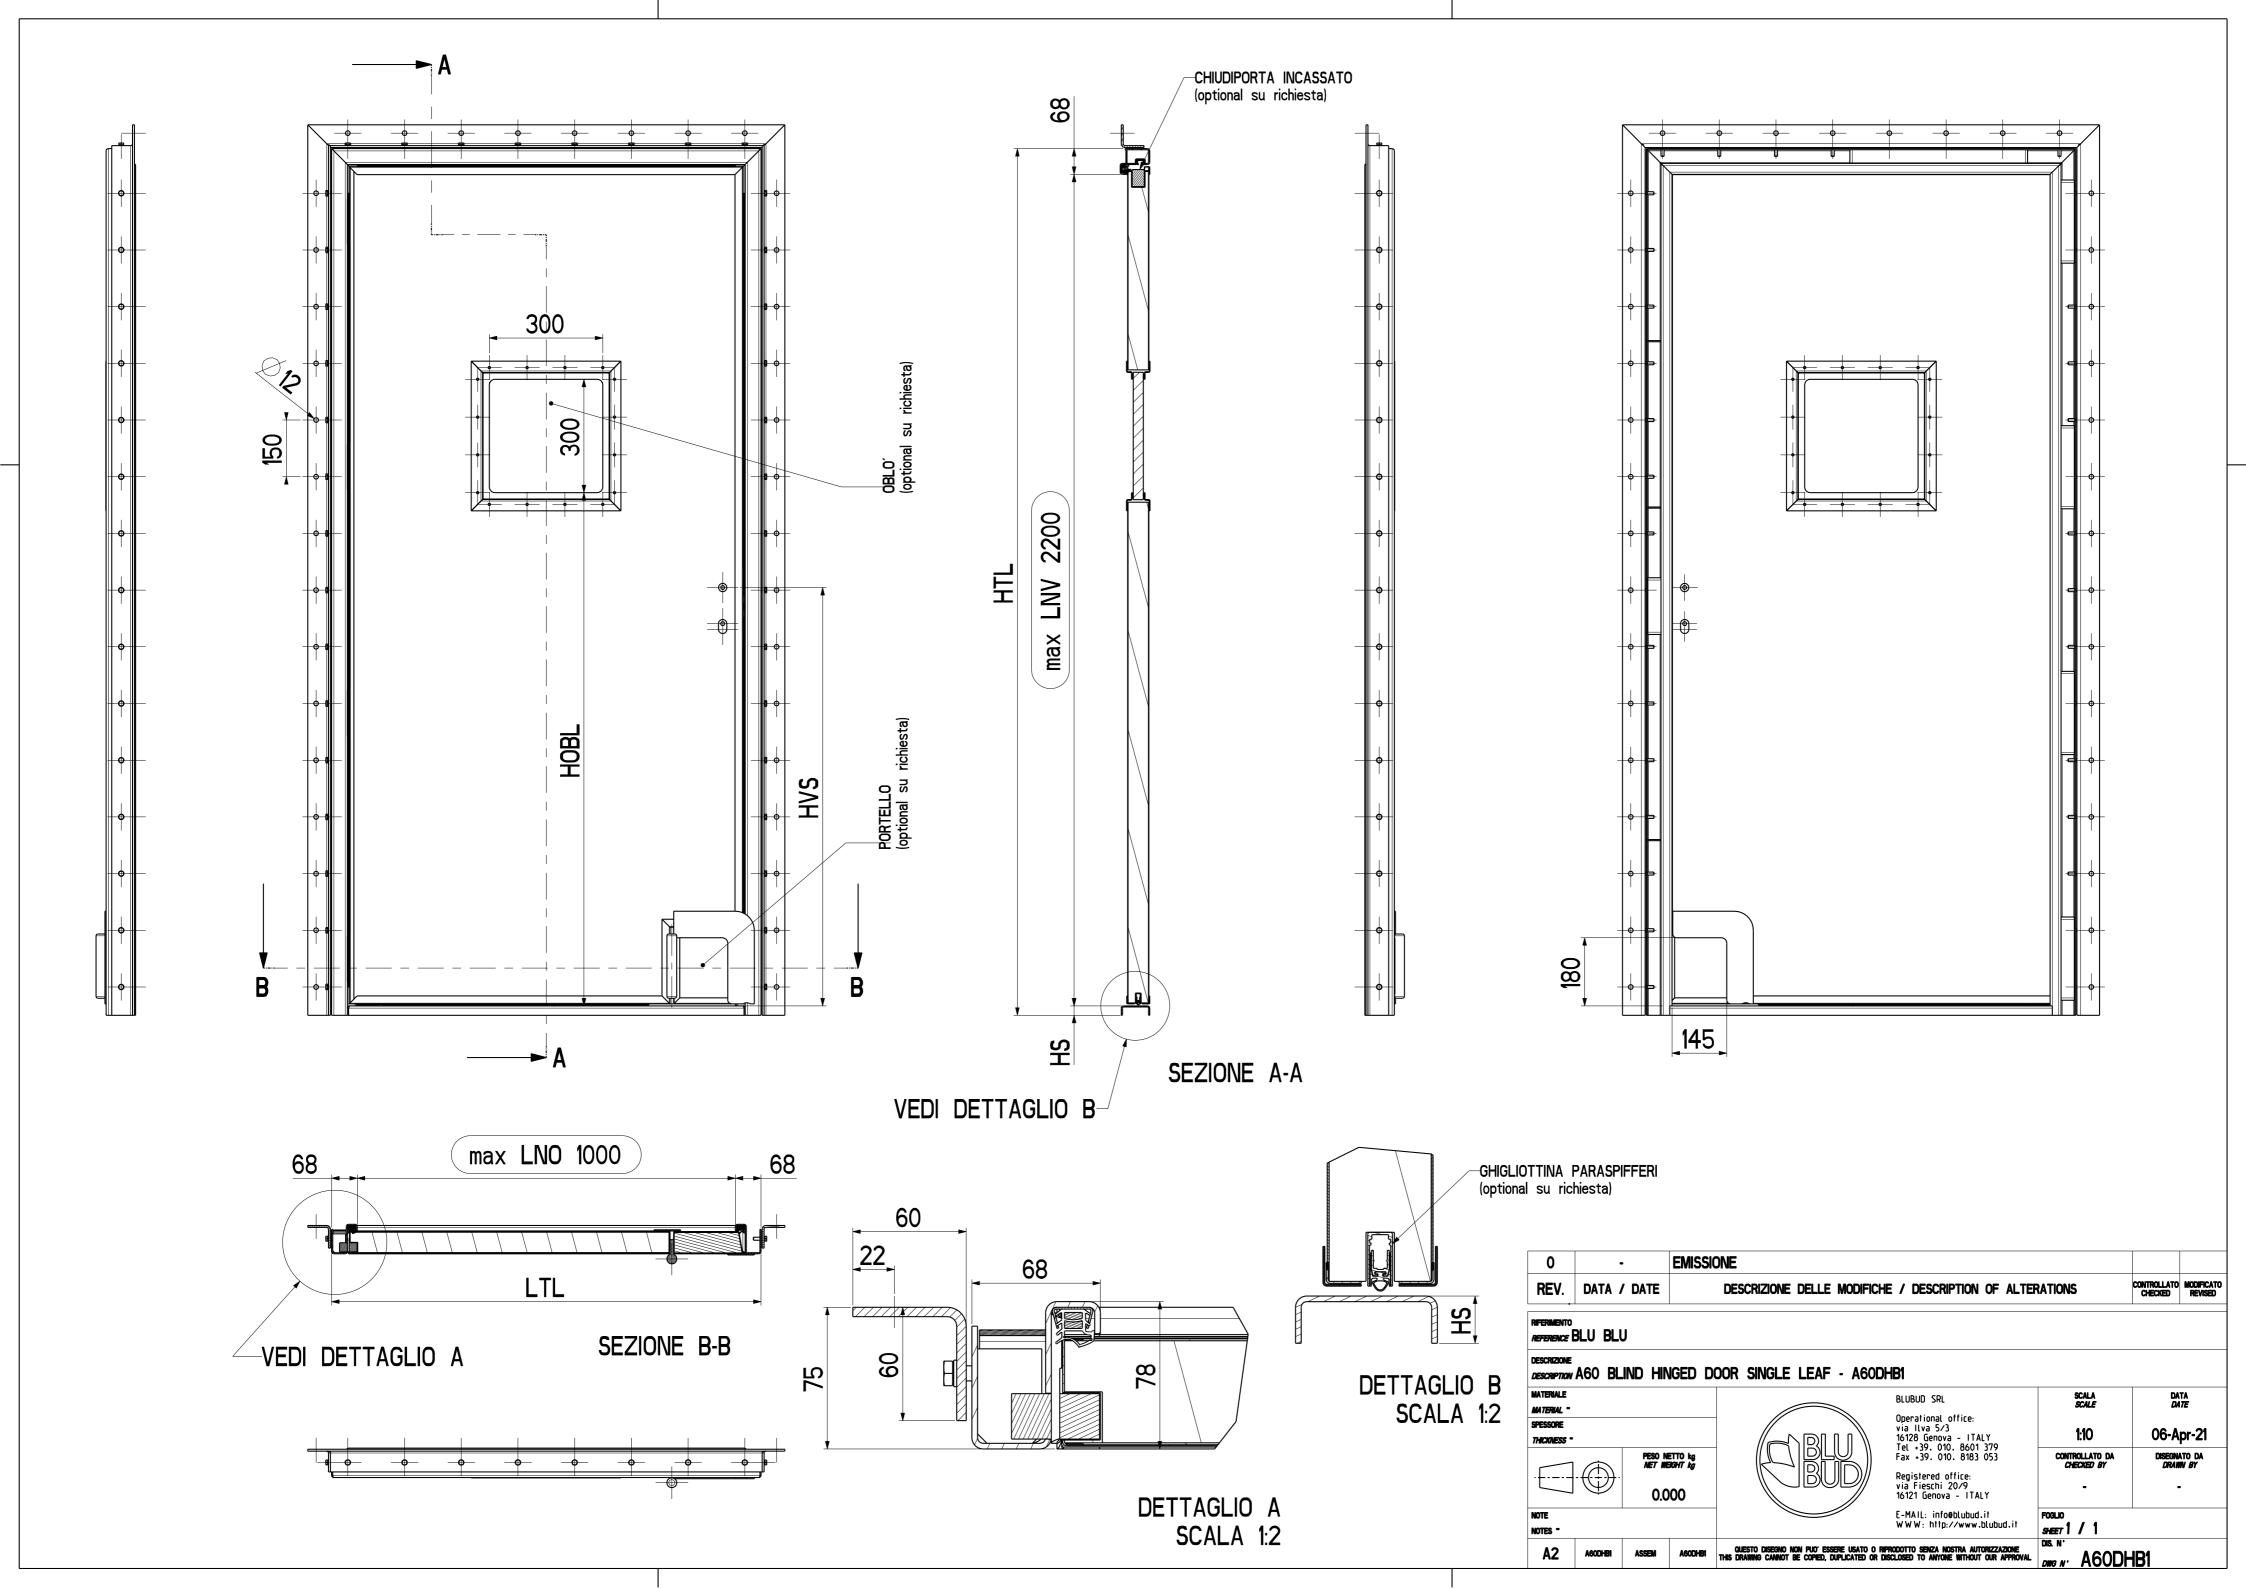

## **BLIND HINGED DOOR**

| General Information                |                                                          |
|------------------------------------|----------------------------------------------------------|
| description                        | blind, single leaf, hinged door                          |
| type                               | A60DHB1                                                  |
| manufacturer                       | Blu Bud srl                                              |
|                                    |                                                          |
| Application                        |                                                          |
| fire properties                    | A60 Class fire resistant                                 |
| certificates, approvals            | RINA MED Module B Nr. MED096021CS                        |
| drawing number                     | A60DHB1                                                  |
| Size                               |                                                          |
| max horizontal clear opening (LNO) | 1000 mm                                                  |
| max vertical clear opening (LNV)   | 2100 mm                                                  |
| horizontal cut in bulkhead (TPO)   | LNO + 136 mm                                             |
| vertical cut in bulkhead (TPV)     | LNV + sill height + 88 mm                                |
| sill                               | 25 mm                                                    |
| Frame                              |                                                          |
| frame size                         | see dwg                                                  |
| frame thickness                    | 3 mm                                                     |
| counter frame                      | welded or screwed connection 60x60 mm                    |
| counter frame thickness            | 5 mm                                                     |
| materials                          | steel or stainless steel (ss)                            |
| finishing                          | raw, paint, brushed or polished (ss)                     |
| Leaf                               |                                                          |
| concept                            | sandwich                                                 |
| thickness                          | 56 mm                                                    |
| core                               | single insulation layer                                  |
| material of skins                  | steel or stainless steel (ss)                            |
| coating                            | raw, laminates, PVC, brushed or polished (ss)            |
| leaf frame                         | paint, brushed or polished (ss)                          |
| Accessories                        |                                                          |
| standard                           | hinges, lockset, sill cover                              |
| extra                              | concealed hinges, concealed door closer, automatic sill, |
| window cizo                        | gasket, window, hose port                                |
| window size                        | 300 mm (w) x 300 mm (h)                                  |
| Machaniaalandukusississississi     |                                                          |
| Mechanical and physical properties | 0.0                                                      |
| noise reduction                    | n.a.                                                     |

A60\_hinged\_door\_type\_A60DHB1

info@blubud.it

www.blubud.it