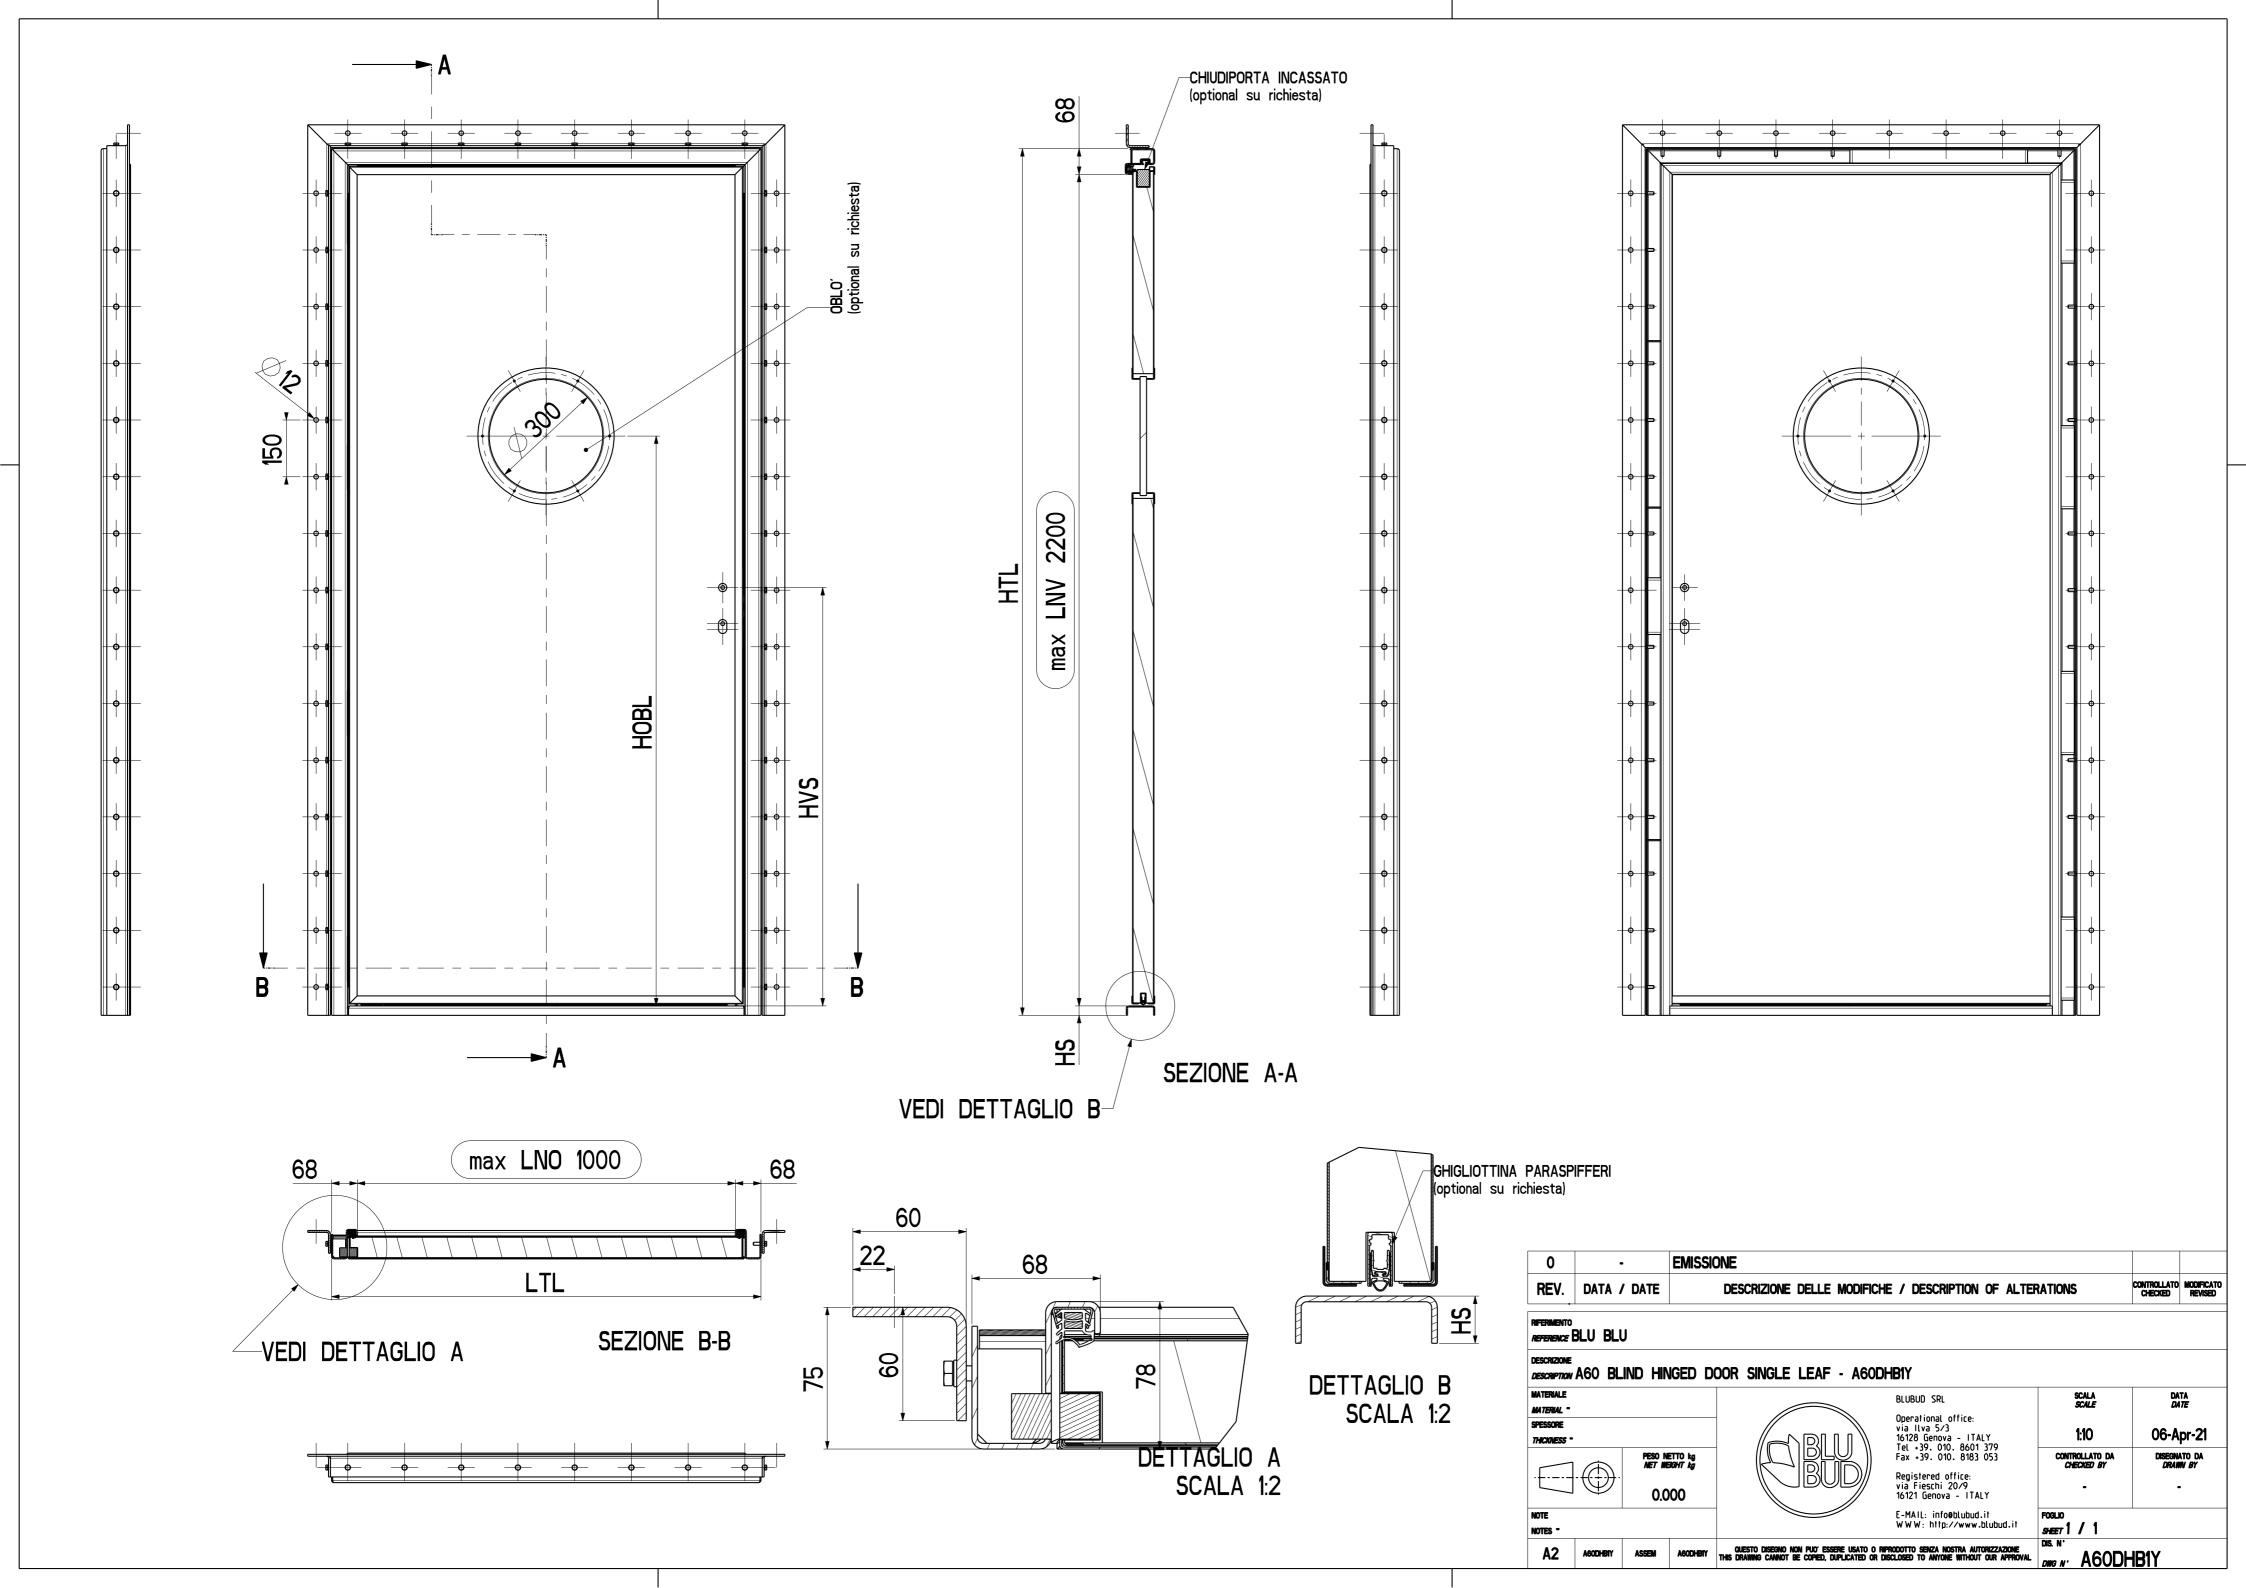

## **BLIND HINGED DOOR**

| General Information                |                                                          |
|------------------------------------|----------------------------------------------------------|
| description                        | blind, single leaf, hinged door                          |
| type                               | A60DHB1                                                  |
| manufacturer                       | Blu Bud srl                                              |
|                                    |                                                          |
| Application                        |                                                          |
| fire properties                    | A60 Class fire resistant                                 |
| certificates, approvals            | RINA MED Module B Nr. MED096021CS                        |
| drawing number                     | A60DHB1                                                  |
| Size                               |                                                          |
| max horizontal clear opening (LNO) | 1000 mm                                                  |
| max vertical clear opening (LNV)   | 2100 mm                                                  |
| horizontal cut in bulkhead (TPO)   | LNO + 136 mm                                             |
| vertical cut in bulkhead (TPV)     | LNV + sill height + 88 mm                                |
| sill                               | 25 mm                                                    |
| Frame                              |                                                          |
| frame size                         | see dwg                                                  |
| frame thickness                    | 3 mm                                                     |
| counter frame                      | welded or screwed connection 60x60 mm                    |
| counter frame thickness            | 5 mm                                                     |
| materials                          | steel or stainless steel (ss)                            |
| finishing                          | raw, paint, brushed or polished (ss)                     |
| Leaf                               |                                                          |
| concept                            | sandwich                                                 |
| thickness                          | 56 mm                                                    |
| core                               | single insulation layer                                  |
| material of skins                  | steel or stainless steel (ss)                            |
| coating                            | raw, laminates, PVC, brushed or polished (ss)            |
| leaf frame                         | paint, brushed or polished (ss)                          |
| Accessories                        |                                                          |
| standard                           | hinges, lockset, sill cover                              |
| extra                              | concealed hinges, concealed door closer, automatic sill, |
| window cizo                        | gasket, window, hose port                                |
| window size                        | 300 mm (w) x 300 mm (h)                                  |
| Machaniaalandukusississississi     |                                                          |
| Mechanical and physical properties | 0.0                                                      |
| noise reduction                    | n.a.                                                     |

A60\_hinged\_door\_type\_A60DHB1

info@blubud.it

www.blubud.it